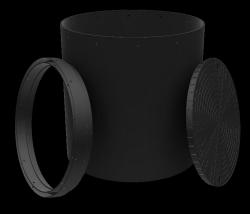

## **TRI TUFF®** Circular T100 Pit

## **Features & Product Data**

- Meets AS3996:2019 Class B Load Rating
- TRI TUFF<sup>®</sup> Composite Cover and TRI TUFF <sup>®</sup>Collar
- Easy to install
- UV & Wear Resistant
- Lockable Cover
- Made from non-conductive material
- Meets MRTS91 standard
- 1000mm Clear Opening
- Australian Made

## **Part Numbers**

14779 – TRITUFF1000CPCLC – COMMUNICATION

14785 – TRITUFF1000CPCLE – ELECTRICAL

14823 - TRITUFF1000CPCLT - TRAFFIC SIGNAL